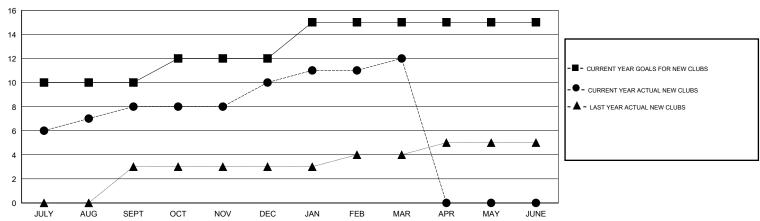

## GOALS AND ACTUAL NEW CLUBS CUMULATIVE

| DROPPED CLUBS: 0         |               | 97 CLUBS OF 122 ADDED 1 OR MORE<br>NEW MEMBERS | GENDER DISTRIBU                       | 2,899 (72.35%) |              |
|--------------------------|---------------|------------------------------------------------|---------------------------------------|----------------|--------------|
| DROPPED MEMBERS          |               |                                                | FEMALE                                | 1,108 (27.65%) |              |
| DECEASED  CLUB CANCELLED | 5<br>0<br>170 | CLICK HERE FOR HEALTH ASSESSMENT DATA          | FAMILY UNIT MEMBERS HEAD OF HOUSEHOLD |                | 1,396<br>618 |
| TOTAL                    | 175           |                                                | NON-HEAD OF HOUSEHOL                  | .D             | 778          |