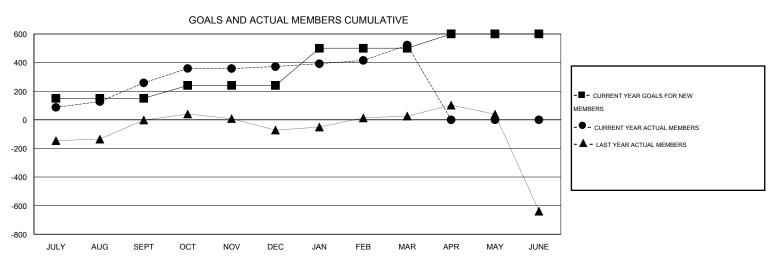

## GOALS AND ACTUAL NEW CLUBS CUMULATIVE

| DROPPED CLUBS: 0         |               | 97 CLUBS OF 122 ADDED 1 OR MORE<br>NEW MEMBERS | GENDER DISTRIBU                       | 2,899 (72.35%) |              |
|--------------------------|---------------|------------------------------------------------|---------------------------------------|----------------|--------------|
| DROPPED MEMBERS          |               |                                                | FEMALE                                | 1,108 (27.65%) |              |
| DECEASED  CLUB CANCELLED | 5<br>0<br>170 | CLICK HERE FOR HEALTH ASSESSMENT DATA          | FAMILY UNIT MEMBERS HEAD OF HOUSEHOLD |                | 1,396<br>618 |
| TOTAL                    | 175           |                                                | NON-HEAD OF HOUSEHOL                  | .D             | 778          |